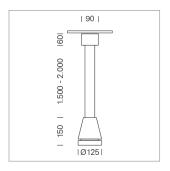

## Pendiro EC 125

Article number: 81050302

## **LUMINAIRE**

Weight 3.0 kg
Protection rating . class IP 20 . I
Luminaire colour stratoblack

## **OPTIONAL**

RAL-colours, NCS-colours (powder coating or wet spraying) on inquiry, surface alloys on inquiry, honeycomb louver

Suspended luminaire with LED, rated life of the LED L80/B10 > 50000 h, chromaticity tolerance 2 SDCM (initial), reflector with circular light distribution pattern, reflector pure aluminium 99,99% in MIRO-Silver®, canopy sheet steel, powder-coated, luminaire head die-cast aluminium, powder-coated, stratoblack