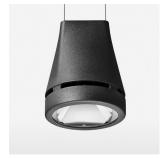

## Pendiro EC 125

Article number: 81050302

## **LUMINAIRE**

Weight 3.0 kg
Protection rating . class IP 20 . I
Luminaire colour stratoblack

## **OPTIONAL**

RAL-colours, NCS-colours (powder coating or wet spraying) on inquiry, surface alloys on inquiry, honeycomb louver

Suspended luminaire with LED, rated life of the LED L80/B10 > 50000 h, chromaticity tolerance 2 SDCM (initial), reflector with circular light distribution pattern, reflector pure aluminium 99,99% in MIRO-Silver®, canopy sheet steel, powder-coated, luminaire head die-cast aluminium, powder-coated, stratoblack