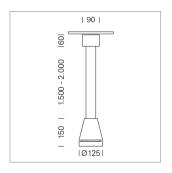

## Pendiro EC 125

Article number: 81050304

## **LUMINAIRE**

Weight 3.0 kg
Protection rating . class IP 20 . I
Luminaire colour stratoblack

## **OPTIONAL**

RAL-colours, NCS-colours (powder coating or wet spraying) on inquiry, surface alloys on inquiry, honeycomb louver

Suspended luminaire with LED, rated life of the LED L80/B10 > 50000 h, colour rendering index CRI > 90, chromaticity tolerance 2 SDCM (initial), reflector with circular light distribution pattern, reflector pure aluminium 99,99% in MIRO-Silver®, canopy sheet steel, powder-coated, luminaire head die-cast aluminium, powder-coated, stratoblack