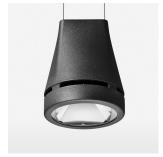

## Pendiro EC 125

Article number: 81050304

## **OPTIONAL**

RAL-colours, NCS-colours (powder coating or wet spraying) on inquiry, surface alloys on inquiry, honeycomb louver

Suspended luminaire with LED, rated life of the LED L80/B10 > 50000 h, colour rendering index CRI > 90, chromaticity tolerance 2 SDCM (initial), reflector with circular light distribution pattern, reflector pure aluminium 99,99% in MIRO-Silver®, canopy sheet steel, powder-coated, luminaire head die-cast aluminium, powder-coated, stratoblack