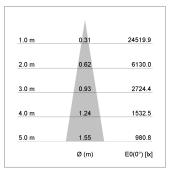

## LIGHT TECHNOLOGY

LED COB
Light colour PearlWhite
Luminous flux 4060 lm
System power 41 W
Luminaire Efficiency 99 lm/W
Reflector Spot
Beam angle 20°