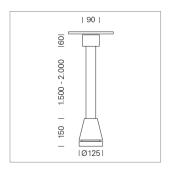

## Pendiro EC 125

Article number: 81050307

## LIGHT TECHNOLOGY

LED COB
Light colour SpecialMeat
Luminous flux 2260 lm
System power 41 W
Luminaire Efficiency 55 lm/W
Reflector Spot
Beam angle 20°

Weight 3.0 kg
Protection rating . class IP 20 . I
Luminaire colour stratosilver

## **OPTIONAL**

RAL-colours, NCS-colours (powder coating or wet spraying) on inquiry, surface alloys on inquiry, honeycomb louver

Suspended luminaire with LED, rated life of the LED L80/B10 > 50000 h, chromaticity tolerance 2 SDCM (initial), reflector with circular light distribution pattern, reflector pure aluminium 99,99% in MIRO-Silver®, canopy sheet steel, powder-coated, luminaire head die-cast aluminium, powder-coated, stratosilver