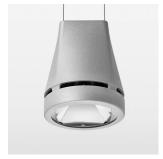

## Pendiro EC 125

Article number: 81050307

## LIGHT TECHNOLOGY

LED COB
Light colour SpecialMeat
Luminous flux 2260 lm
System power 41 W
Luminaire Efficiency 55 lm/W
Reflector Spot
Beam angle 20°

Weight 3.0 kg
Protection rating . class IP 20 . I
Luminaire colour stratosilver

## **OPTIONAL**

RAL-colours, NCS-colours (powder coating or wet spraying) on inquiry, surface alloys on inquiry, honeycomb louver

Suspended luminaire with LED, rated life of the LED L80/B10 > 50000 h, chromaticity tolerance 2 SDCM (initial), reflector with circular light distribution pattern, reflector pure aluminium 99,99% in MIRO-Silver®, canopy sheet steel, powder-coated, luminaire head die-cast aluminium, powder-coated, stratosilver