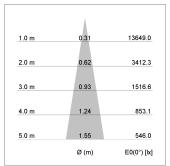

## LIGHT TECHNOLOGY

LED COB
Light colour SpecialMeat
Luminous flux 2260 lm
System power 41 W
Luminaire Efficiency 55 lm/W
Reflector Spot
Beam angle 20°

Weight 3.0 kg
Protection rating . class IP 20 . I
Luminaire colour stratosilver