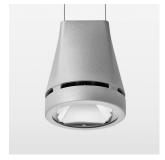

## Pendiro EC 125

Article number: 81050309

## **OPTIONEEL**

RAL-colours, NCS-colours (powder coating or wet spraying) on inquiry, surface alloys on inquiry, honeycomb louver

Suspended luminaire with LED, rated life of the LED L80/B10 > 50000 h, colour rendering index CRI > 90, chromaticity tolerance 2 SDCM (initial), reflector with circular light distribution pattern, reflector pure aluminium 99,99% in MIRO-Silver®, canopy sheet steel, powder-coated, luminaire head die-cast aluminium, powder-coated, stratosilver