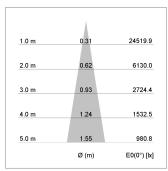

## LIGHT TECHNOLOGY

LED COB
Light colour PearlWhite
Luminous flux 4060 lm
System power 41 W
Luminaire Efficiency 99 lm/W
Reflector Spot
Beam angle 20°