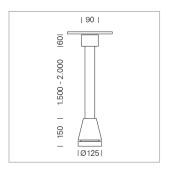

## Pendiro EC 125

Article number: 81050309

## **LUMINAIRE**

Weight 3.0 kg
Protection rating . class IP 20 . I
Luminaire colour stratosilver