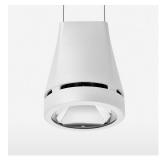

## LIGHT TECHNOLOGY

LED COB
Light colour PearlWhite
Luminous flux 4060 lm
System power 41 W
Luminaire Efficiency 99 lm/W
Reflector Spot
Beam angle 20°

Weight 3.0 kg
Protection rating . class IP 20 . I
Luminaire colour stratowhite

## **OPTIONAL**

RAL-colours, NCS-colours (powder coating or wet spraying) on inquiry, surface alloys on inquiry, honeycomb louver

Suspended luminaire with LED, rated life of the LED L80/B10 > 50000 h, colour rendering index CRI > 90, chromaticity tolerance 2 SDCM (initial), reflector with circular light distribution pattern, reflector pure aluminium 99,99% in MIRO-Silver®, canopy sheet steel, powder-coated, luminaire head die-cast aluminium, powder-coated, stratowhite