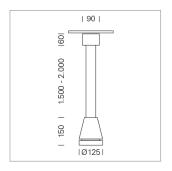

## Pendiro EC 125

Article number: 81050314

## LIGHT TECHNOLOGY

LED COB
Light colour PearlWhite
Luminous flux 4060 lm
System power 41 W
Luminaire Efficiency 99 lm/W
Reflector Spot
Beam angle 20°

Weight 3.0 kg
Protection rating . class IP 20 . I
Luminaire colour stratowhite

## **OPTIONAL**

RAL-colours, NCS-colours (powder coating or wet spraying) on inquiry, surface alloys on inquiry, honeycomb louver

Suspended luminaire with LED, rated life of the LED L80/B10 > 50000 h, colour rendering index CRI > 90, chromaticity tolerance 2 SDCM (initial), reflector with circular light distribution pattern, reflector pure aluminium 99,99% in MIRO-Silver®, canopy sheet steel, powder-coated, luminaire head die-cast aluminium, powder-coated, stratowhite