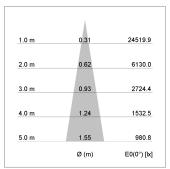

## LIGHT TECHNOLOGY

LED COB
Light colour PearlWhite
Luminous flux 4060 lm
System power 41 W
Luminaire Efficiency 99 lm/W
Reflector Spot
Beam angle 20°

Weight 3.0 kg
Protection rating . class IP 20 . I
Luminaire colour stratowhite