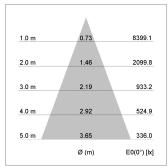

## LIGHT TECHNOLOGY

LED COB
Light colour 830
Luminous flux 3180 lm
System power 23 W
Luminaire Efficiency 136 lm/W
Reflector Flood
Beam angle 40°