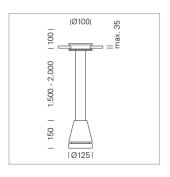

## Pendiro EC 125

Article number: 81060003

## **LUMINAIRE**

Weight 2.7 kg
Protection rating . class IP 20 . III
Luminaire colour stratoblack