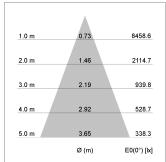

## LIGHT TECHNOLOGY

LED COB
Light colour 835
Luminous flux 4260 lm
System power 34 W
Luminaire Efficiency 127 lm/W
Reflector Flood
Beam angle 40°