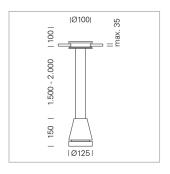

## Pendiro EC 125

Article number: 81060003

## **LUMINAIRE**

Weight 2.7 kg
Protection rating . class IP 20 . III
Luminaire colour stratoblack