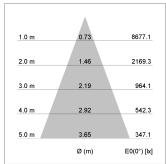

## LIGHT TECHNOLOGY

LED COB
Light colour 840
Luminous flux 4370 lm
System power 34 W
Luminaire Efficiency 131 lm/W
Reflector Flood
Beam angle 40°