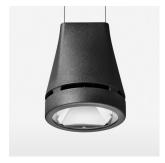

## Pendiro EC 125

Article number: 81060004

## **OPTIONAL**

RAL-colours, NCS-colours (powder coating or wet spraying) on inquiry, surface alloys on inquiry, honeycomb louver

Suspended luminaire with LED, rated life of the LED L80/B10 > 50000 h, colour rendering index CRI > 80, chromaticity tolerance 2 SDCM (initial), reflector with circular light distribution pattern, reflector pure aluminium 99,99% in MIRO-Silver®, luminaire head die-cast aluminium, powder-coated, stratoblack, separate driver unit