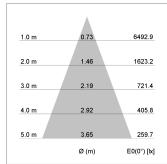

## LIGHT TECHNOLOGY

LED COB
Light colour 927
Luminous flux 3270 lm
System power 34 W
Luminaire Efficiency 98 lm/W
Reflector Flood
Beam angle 40°