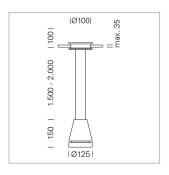

## Pendiro EC 125

Article number: 81060055

## **LUMINAIRE**

Weight 2.7 kg
Protection rating . class IP 20 . III
Luminaire colour stratosilver