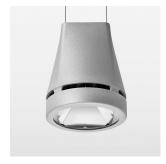

## **OPTIONEEL**

RAL-colours, NCS-colours (powder coating or wet spraying) on inquiry, surface alloys on inquiry, honeycomb louver

Suspended luminaire with LED, rated life of the LED L80/B10 > 50000 h, colour rendering index CRI > 90, chromaticity tolerance 2 SDCM (initial), reflector with circular light distribution pattern, reflector pure aluminium 99,99% in MIRO-Silver®, luminaire head die-cast aluminium, powder-coated, stratosilver, separate driver unit