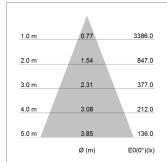

## LIGHT TECHNOLOGY

LED COB
Light colour Fish-Seafood
Luminous flux 1700 lm
System power 23 W
Luminaire Efficiency 73 lm/W
Reflector Flood
Beam angle 40°