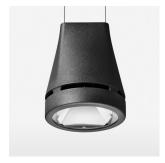

## Pendiro EC 125

Article number: 81060101

## **OPTIONAL**

RAL-colours, NCS-colours (powder coating or wet spraying) on inquiry, surface alloys on inquiry, honeycomb louver

Suspended luminaire with LED, rated life of the LED L80/B10 > 50000 h, chromaticity tolerance 2 SDCM (initial), reflector with circular light distribution pattern, reflector pure aluminium 99,99% in MIRO-Silver®, luminaire head die-cast aluminium, powder-coated, stratoblack, separate driver unit