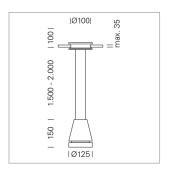

## Pendiro EC 125

Article number: 81060101

## **LUMINAIRE**

Weight 2.7 kg
Protection rating . class IP 20 . III
Luminaire colour stratoblack