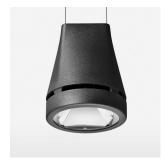

## Pendiro EC 125

Article number: 81060102

## **OPTIONAL**

RAL-colours, NCS-colours (powder coating or wet spraying) on inquiry, surface alloys on inquiry, honeycomb louver

Suspended luminaire with LED, rated life of the LED L80/B10 > 50000 h, chromaticity tolerance 2 SDCM (initial), reflector with circular light distribution pattern, reflector pure aluminium 99,99% in MIRO-Silver®, luminaire head die-cast aluminium, powder-coated, stratoblack, separate driver unit