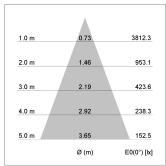

## LIGHT TECHNOLOGY

LED COB
Light colour SpecialMeat
Luminous flux 1920 lm
System power 34 W
Luminaire Efficiency 57 lm/W
Reflector Flood
Beam angle 40°