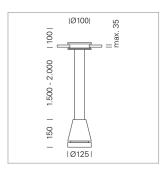

## Pendiro EC 125

Article number: 81060102

## **LUMINAIRE**

Weight 2.7 kg
Protection rating . class IP 20 . III
Luminaire colour stratoblack

## **OPTIONAL**

RAL-colours, NCS-colours (powder coating or wet spraying) on inquiry, surface alloys on inquiry, honeycomb louver

Suspended luminaire with LED, rated life of the LED L80/B10 > 50000 h, chromaticity tolerance 2 SDCM (initial), reflector with circular light distribution pattern, reflector pure aluminium 99,99% in MIRO-Silver®, luminaire head die-cast aluminium, powder-coated, stratoblack, separate driver unit