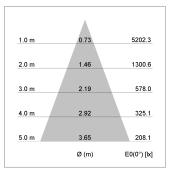

## LIGHT TECHNOLOGY

LED COB
Light colour PearlWhite
Luminous flux 2620 lm
System power 23 W
Luminaire Efficiency 112 lm/W
Reflector Flood
Beam angle 40°