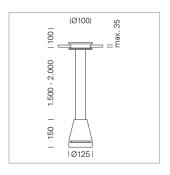

## Pendiro EC 125

Article number: 81060104

## **LUMINAIRE**

Weight 2.7 kg
Protection rating . class IP 20 . III
Luminaire colour stratoblack