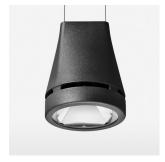

## Pendiro EC 125

Article number: 81060104

## **OPTIONAL**

RAL-colours, NCS-colours (powder coating or wet spraying) on inquiry, surface alloys on inquiry, honeycomb louver

Suspended luminaire with LED, rated life of the LED L80/B10 > 50000 h, colour rendering index CRI > 90, chromaticity tolerance 2 SDCM (initial), reflector with circular light distribution pattern, reflector pure aluminium 99,99% in MIRO-Silver®, luminaire head die-cast aluminium, powder-coated, stratoblack, separate driver unit