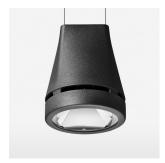

## Pendiro EC 125

Article number: 81060105

## **OPTIONAL**

RAL-colours, NCS-colours (powder coating or wet spraying) on inquiry, surface alloys on inquiry, honeycomb louver

Suspended luminaire with LED, rated life of the LED L80/B10 > 50000 h, chromaticity tolerance 3 SDCM (initial), reflector with circular light distribution pattern, reflector pure aluminium 99,99% in MIRO-Silver®, luminaire head die-cast aluminium, powder-coated, stratoblack, separate driver unit