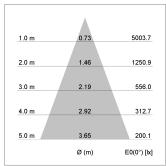

## LIGHT TECHNOLOGY

LED COB
Light colour GoldenBread
Luminous flux 2490 lm
System power 23 W
Luminaire Efficiency 108 lm/W
Reflector Flood
Beam angle 40°