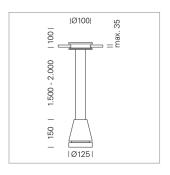

## Pendiro EC 125

Article number: 81060105

## **LUMINAIRE**

Weight 2.7 kg
Protection rating . class IP 20 . III
Luminaire colour stratoblack