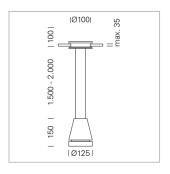

## Pendiro EC 125

Article number: 81060105

## **LUMINAIRE**

Weight 2.7 kg
Protection rating . class IP 20 . III
Luminaire colour stratoblack