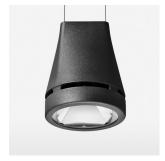

## Pendiro EC 125

Article number: 81060105

## **OPTIONAL**

RAL-colours, NCS-colours (powder coating or wet spraying) on inquiry, surface alloys on inquiry, honeycomb louver

Suspended luminaire with LED, rated life of the LED L80/B10 > 50000 h, chromaticity tolerance 3 SDCM (initial), reflector with circular light distribution pattern, reflector pure aluminium 99,99% in MIRO-Silver®, luminaire head die-cast aluminium, powder-coated, stratoblack, separate driver unit