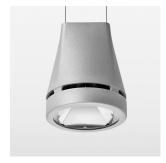

## Pendiro EC 125

Article number: 81060107

## **OPTIONAL**

RAL-colours, NCS-colours (powder coating or wet spraying) on inquiry, surface alloys on inquiry, honeycomb louver

Suspended luminaire with LED, rated life of the LED L80/B10 > 50000 h, chromaticity tolerance 2 SDCM (initial), reflector with circular light distribution pattern, reflector pure aluminium 99,99% in MIRO-Silver®, luminaire head die-cast aluminium, powder-coated, stratosilver, separate driver