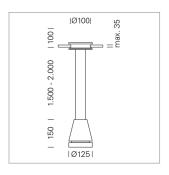

## Pendiro EC 125

Article number: 81060107

## **LUMINAIRE**

Weight 2.7 kg
Protection rating . class IP 20 . III
Luminaire colour stratosilver