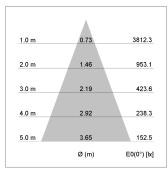

## LIGHT TECHNOLOGY

LED COB
Light colour SpecialMeat
Luminous flux 1920 lm
System power 34 W
Luminaire Efficiency 57 lm/W
Reflector Flood
Beam angle 40°