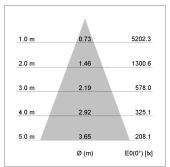

## LIGHT TECHNOLOGY

LED COB
Light colour PearlWhite
Luminous flux 2620 lm
System power 23 W
Luminaire Efficiency 112 lm/W
Reflector Flood
Beam angle 40°