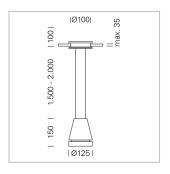

## Pendiro EC 125

Article number: 81060109

## **LUMINAIRE**

Weight 2.7 kg
Protection rating . class IP 20 . III
Luminaire colour stratosilver