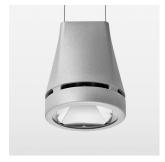

## Pendiro EC 125

Article number: 81060109

## **OPTIONAL**

RAL-colours, NCS-colours (powder coating or wet spraying) on inquiry, surface alloys on inquiry, honeycomb louver

Suspended luminaire with LED, rated life of the LED L80/B10 > 50000 h, colour rendering index CRI > 90, chromaticity tolerance 2 SDCM (initial), reflector with circular light distribution pattern, reflector pure aluminium 99,99% in MIRO-Silver®, luminaire head die-cast aluminium, powder-coated, stratosilver, separate driver unit