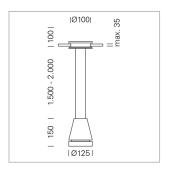

## Pendiro EC 125

Article number: 81060112

## **LUMINAIRE**

Weight 2.7 kg
Protection rating . class IP 20 . III
Luminaire colour stratowhite