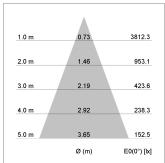

## LIGHT TECHNOLOGY

LED COB
Light colour SpecialMeat
Luminous flux 1920 lm
System power 34 W
Luminaire Efficiency 57 lm/W
Reflector Flood
Beam angle 40°