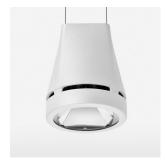

## Pendiro EC 125

Article number: 81060112

## **OPTIONAL**

RAL-colours, NCS-colours (powder coating or wet spraying) on inquiry, surface alloys on inquiry, honeycomb louver

Suspended luminaire with LED, rated life of the LED L80/B10 > 50000 h, chromaticity tolerance 2 SDCM (initial), reflector with circular light distribution pattern, reflector pure aluminium 99,99% in MIRO-Silver®, luminaire head die-cast aluminium, powder-coated, stratowhite, separate driver unit