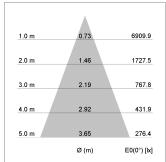

## LIGHT TECHNOLOGY

LED COB
Light colour PearlWhite
Luminous flux 3480 lm
System power 34 W
Luminaire Efficiency 104 lm/W
Reflector Flood
Beam angle 40°