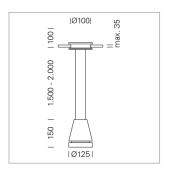

## Pendiro EC 125

Article number: 81060114

## **LUMINAIRE**

Weight 2.7 kg
Protection rating . class IP 20 . III
Luminaire colour stratowhite

## **OPTIONAL**

RAL-colours, NCS-colours (powder coating or wet spraying) on inquiry, surface alloys on inquiry, honeycomb louver

Suspended luminaire with LED, rated life of the LED L80/B10 > 50000 h, colour rendering index CRI > 90, chromaticity tolerance 2 SDCM (initial), reflector with circular light distribution pattern, reflector pure aluminium 99,99% in MIRO-Silver®, luminaire head die-cast aluminium, powder-coated, stratowhite, separate driver unit