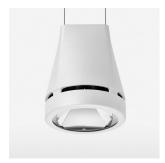

## Pendiro EC 125

Article number: 81060114

## **OPTIONAL**

RAL-colours, NCS-colours (powder coating or wet spraying) on inquiry, surface alloys on inquiry, honeycomb louver

Suspended luminaire with LED, rated life of the LED L80/B10 > 50000 h, colour rendering index CRI > 90, chromaticity tolerance 2 SDCM (initial), reflector with circular light distribution pattern, reflector pure aluminium 99,99% in MIRO-Silver®, luminaire head die-cast aluminium, powder-coated, stratowhite, separate driver unit