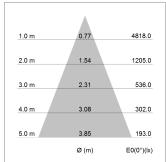

## LIGHT TECHNOLOGY

LED COB
Light colour Sun
Luminous flux 2580 lm
System power 41 W
Luminaire Efficiency 63 lm/W
Reflector Flood
Beam angle 40°