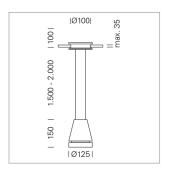

## Pendiro EC 125

Article number: 81060174

## **LUMINAIRE**

Weight 2.7 kg
Protection rating . class IP 20 . III
Luminaire colour stratoblack

## **OPTIONEEL**

RAL-colours, NCS-colours (powder coating or wet spraying) on inquiry, surface alloys on inquiry, honeycomb louver

Suspended luminaire with LED, rated life of the LED L80/B10 > 50000 h, chromaticity tolerance 3 SDCM (initial), reflector with circular light distribution pattern, reflector pure aluminium 99,99% in MIRO-Silver®, luminaire head die-cast aluminium, powder-coated, stratoblack, separate driver unit