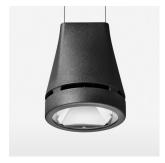

## Pendiro EC 125

Article number: 81060174

## **OPTIONEEL**

RAL-colours, NCS-colours (powder coating or wet spraying) on inquiry, surface alloys on inquiry, honeycomb louver

Suspended luminaire with LED, rated life of the LED L80/B10 > 50000 h, chromaticity tolerance 3 SDCM (initial), reflector with circular light distribution pattern, reflector pure aluminium 99,99% in MIRO-Silver®, luminaire head die-cast aluminium, powder-coated, stratoblack, separate driver unit