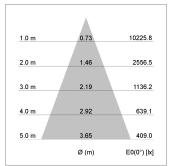

## LIGHT TECHNOLOGY

LED COB
Light colour 840
Luminous flux 5150 lm
System power 41 W
Luminaire Efficiency 125 lm/W
Reflector Flood
Beam angle 40°