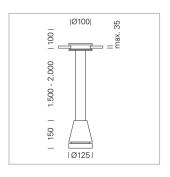

## Pendiro EC 125

Article number: 81060204

## **LUMINAIRE**

Weight 2.7 kg
Protection rating . class IP 20 . III
Luminaire colour stratoblack