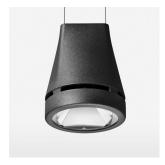

## Pendiro EC 125

Article number: 81060204

## **OPTIONAL**

RAL-colours, NCS-colours (powder coating or wet spraying) on inquiry, surface alloys on inquiry, honeycomb louver

Suspended luminaire with LED, rated life of the LED L80/B10 > 50000 h, colour rendering index CRI > 80, chromaticity tolerance 2 SDCM (initial), reflector with circular light distribution pattern, reflector pure aluminium 99,99% in MIRO-Silver®, luminaire head die-cast aluminium, powder-coated, stratoblack, separate driver unit