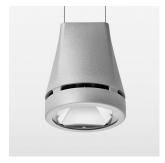

## Pendiro EC 125

Article number: 81060206

## **OPTIONEEL**

RAL-colours, NCS-colours (powder coating or wet spraying) on inquiry, surface alloys on inquiry, honeycomb louver

Suspended luminaire with LED, rated life of the LED L80/B10 > 50000 h, colour rendering index CRI > 80, chromaticity tolerance 2 SDCM (initial), reflector with circular light distribution pattern, reflector pure aluminium 99,99% in MIRO-Silver®, luminaire head die-cast aluminium, powder-coated, stratosilver, separate driver unit