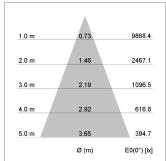

## LIGHT TECHNOLOGY

LED COB
Light colour 830
Luminous flux 4970 lm
System power 41 W
Luminaire Efficiency 121 lm/W
Reflector Flood
Beam angle 40°