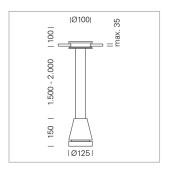

## Pendiro EC 125

Article number: 81060206

## **LUMINAIRE**

Weight 2.7 kg
Protection rating . class IP 20 . III
Luminaire colour stratosilver