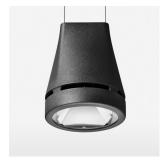

## Pendiro EC 125

Article number: 81060304

## **OPTIONAL**

RAL-colours, NCS-colours (powder coating or wet spraying) on inquiry, surface alloys on inquiry, honeycomb louver

Suspended luminaire with LED, rated life of the LED L80/B10 > 50000 h, colour rendering index CRI > 90, chromaticity tolerance 2 SDCM (initial), reflector with circular light distribution pattern, reflector pure aluminium 99,99% in MIRO-Silver®, luminaire head die-cast aluminium, powder-coated, stratoblack, separate driver unit