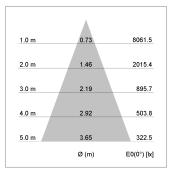

## LIGHT TECHNOLOGY

LED COB
Light colour PearlWhite
Luminous flux 4060 lm
System power 41 W
Luminaire Efficiency 99 lm/W
Reflector Flood
Beam angle 40°