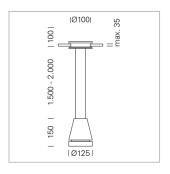

## Pendiro EC 125

Article number: 81060305

## **LUMINAIRE**

Weight 2.7 kg
Protection rating . class IP 20 . III
Luminaire colour stratoblack

## **OPTIONAL**

RAL-colours, NCS-colours (powder coating or wet spraying) on inquiry, surface alloys on inquiry, honeycomb louver

Suspended luminaire with LED, rated life of the LED L80/B10 > 50000 h, chromaticity tolerance 3 SDCM (initial), reflector with circular light distribution pattern, reflector pure aluminium 99,99% in MIRO-Silver®, luminaire head die-cast aluminium, powder-coated, stratoblack, separate driver unit