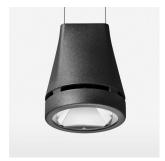

## Pendiro EC 125

Article number: 81060305

## **LUMINAIRE**

Weight 2.7 kg
Protection rating . class IP 20 . III
Luminaire colour stratoblack

## **OPTIONAL**

RAL-colours, NCS-colours (powder coating or wet spraying) on inquiry, surface alloys on inquiry, honeycomb louver

Suspended luminaire with LED, rated life of the LED L80/B10 > 50000 h, chromaticity tolerance 3 SDCM (initial), reflector with circular light distribution pattern, reflector pure aluminium 99,99% in MIRO-Silver®, luminaire head die-cast aluminium, powder-coated, stratoblack, separate driver unit