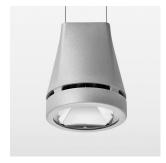

## **OPTIONAL**

RAL-colours, NCS-colours (powder coating or wet spraying) on inquiry, surface alloys on inquiry, honeycomb louver

Suspended luminaire with LED, rated life of the LED L80/B10 > 50000 h, chromaticity tolerance 2 SDCM (initial), reflector with circular light distribution pattern, reflector pure aluminium 99,99% in MIRO-Silver®, luminaire head die-cast aluminium, powder-coated, stratosilver, separate driver