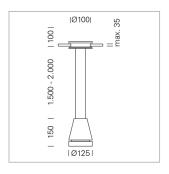

## Pendiro EC 125

Article number: 81060307

## **LUMINAIRE**

Weight 2.7 kg
Protection rating . class IP 20 . III
Luminaire colour stratosilver

## **OPTIONAL**

RAL-colours, NCS-colours (powder coating or wet spraying) on inquiry, surface alloys on inquiry, honeycomb louver

Suspended luminaire with LED, rated life of the LED L80/B10 > 50000 h, chromaticity tolerance 2 SDCM (initial), reflector with circular light distribution pattern, reflector pure aluminium 99,99% in MIRO-Silver®, luminaire head die-cast aluminium, powder-coated, stratosilver, separate driver