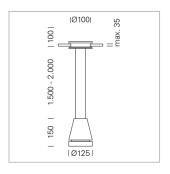

## Pendiro EC 125

Article number: 81060309

## **LUMINAIRE**

Weight 2.7 kg
Protection rating . class IP 20 . III
Luminaire colour stratosilver