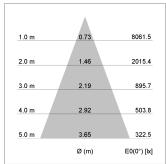

## LIGHT TECHNOLOGY

LED COB
Light colour PearlWhite
Luminous flux 4060 lm
System power 41 W
Luminaire Efficiency 99 lm/W
Reflector Flood
Beam angle 40°