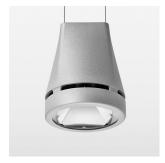

## Pendiro EC 125

Article number: 81060309

## **OPTIONAL**

RAL-colours, NCS-colours (powder coating or wet spraying) on inquiry, surface alloys on inquiry, honeycomb louver

Suspended luminaire with LED, rated life of the LED L80/B10 > 50000 h, colour rendering index CRI > 90, chromaticity tolerance 2 SDCM (initial), reflector with circular light distribution pattern, reflector pure aluminium 99,99% in MIRO-Silver®, luminaire head die-cast aluminium, powder-coated, stratosilver, separate driver unit