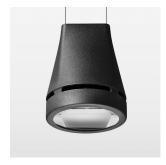

## Pendiro EC 125

Article number: 81070104

## **OPTIONAL**

RAL-colours, NCS-colours (powder coating or wet spraying) on inquiry, surface alloys on inquiry, honeycomb louver

Suspended luminaire with LED, rated life of the LED L80/B10 > 50000 h, colour rendering index CRI > 90, chromaticity tolerance 2 SDCM (initial), reflector with oval light distribution pattern, reflector pure aluminium 99,99% in MIRO-Silver®, luminaire head die-cast aluminium, powder-coated, stratoblack, separate driver unit