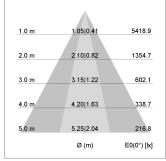

## LIGHT TECHNOLOGY

LED COB
Light colour PearlWhite
Luminous flux 3480 lm
System power 34 W
Luminaire Efficiency 104 lm/W
Reflector OvalBasic
Beam angle 60° x 40°