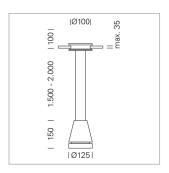

## Pendiro EC 125

Article number: 81070104

## **LUMINAIRE**

Weight 2.7 kg
Protection rating . class IP 20 . III
Luminaire colour stratoblack