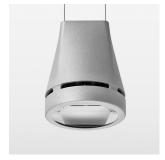

## Pendiro EC 125

Article number: 81070106

## **OPTIONAL**

RAL-colours, NCS-colours (powder coating or wet spraying) on inquiry, surface alloys on inquiry, honeycomb louver

Suspended luminaire with LED, rated life of the LED L80/B10 > 50000 h, chromaticity tolerance 2 SDCM (initial), reflector with oval light distribution pattern, reflector pure aluminium 99,99% in MIRO-Silver®, luminaire head die-cast aluminium, powder-coated, stratosilver, separate driver unit