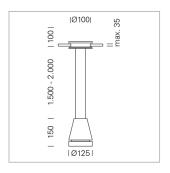

## Pendiro EC 125

Article number: 81070106

## **LUMINAIRE**

Weight 2.7 kg
Protection rating . class IP 20 . III
Luminaire colour stratosilver