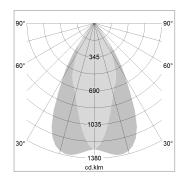

## LIGHT TECHNOLOGY

LED COB
Light colour Fish-Seafood
Luminous flux 1700 lm
System power 23 W
Luminaire Efficiency 73 lm/W
Reflector OvalBasic
Beam angle 60° x 40°