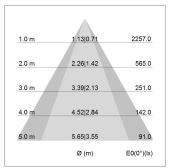

## LIGHT TECHNOLOGY

LED COB
Light colour Fish-Seafood
Luminous flux 1700 lm
System power 23 W
Luminaire Efficiency 73 lm/W
Reflector OvalBasic
Beam angle 60° x 40°