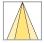

## LIGHT TECHNOLOGY

LED COB
Light colour Fish-Seafood
Luminous flux 1700 lm
System power 23 W
Luminaire Efficiency 73 lm/W
Reflector OvalBasic
Beam angle 60° x 40°

## **OPTIONAL**

RAL-colours, NCS-colours (powder coating or wet spraying) on inquiry, surface alloys on inquiry, honeycomb louver

Suspended luminaire with LED, rated life of the LED L80/B10 > 50000 h, chromaticity tolerance 2 SDCM (initial), reflector with oval light distribution pattern, reflector pure aluminium 99,99% in MIRO-Silver®, luminaire head die-cast aluminium, powder-coated, stratosilver, separate driver unit