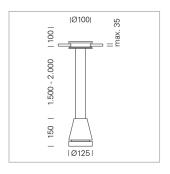

## Pendiro EC 125

Article number: 81070173

## **LUMINAIRE**

Weight 2.7 kg
Protection rating . class IP 20 . III
Luminaire colour stratowhite

## **OPTIONAL**

RAL-colours, NCS-colours (powder coating or wet spraying) on inquiry, surface alloys on inquiry, honeycomb louver

Suspended luminaire with LED, rated life of the LED L80/B10 > 50000 h, chromaticity tolerance 3 SDCM (initial), reflector with oval light distribution pattern, reflector pure aluminium 99,99% in MIRO-Silver®, luminaire head die-cast aluminium, powder-coated, stratowhite, separate driver unit