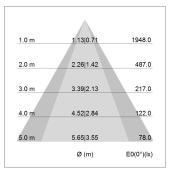

## LIGHT TECHNOLOGY

LED COB
Light colour Sun
Luminous flux 1660 lm
System power 23 W
Luminaire Efficiency 72 lm/W
Reflector OvalBasic
Beam angle 60° x 40°