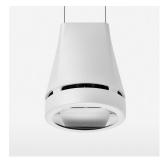

## Pendiro EC 125

Article number: 81070173

## **OPTIONAL**

RAL-colours, NCS-colours (powder coating or wet spraying) on inquiry, surface alloys on inquiry, honeycomb louver

Suspended luminaire with LED, rated life of the LED L80/B10 > 50000 h, chromaticity tolerance 3 SDCM (initial), reflector with oval light distribution pattern, reflector pure aluminium 99,99% in MIRO-Silver®, luminaire head die-cast aluminium, powder-coated, stratowhite, separate driver unit