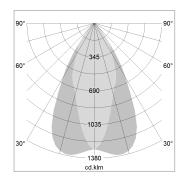

## LIGHT TECHNOLOGY

LED COB
Light colour Sun
Luminous flux 1660 lm
System power 23 W
Luminaire Efficiency 72 lm/W
Reflector OvalBasic
Beam angle 60° x 40°