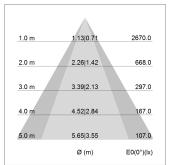

## LIGHT TECHNOLOGY

LED COB
Light colour Sun
Luminous flux 2200 lm
System power 34 W
Luminaire Efficiency 65 lm/W
Reflector OvalBasic
Beam angle 60° x 40°