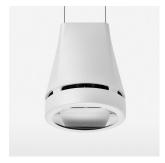

## Pendiro EC 125

Article number: 81070173

## **OPTIONEEL**

RAL-colours, NCS-colours (powder coating or wet spraying) on inquiry, surface alloys on inquiry, honeycomb louver

Suspended luminaire with LED, rated life of the LED L80/B10 > 50000 h, chromaticity tolerance 3 SDCM (initial), reflector with oval light distribution pattern, reflector pure aluminium 99,99% in MIRO-Silver®, luminaire head die-cast aluminium, powder-coated, stratowhite, separate driver unit