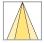

## LIGHT TECHNOLOGY

LED COB
Light colour Sun
Luminous flux 2200 lm
System power 34 W
Luminaire Efficiency 65 lm/W
Reflector OvalBasic
Beam angle 60° x 40°