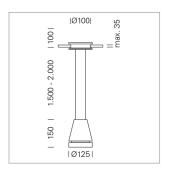

## Pendiro EC 125

Article number: 81070173

## **LUMINAIRE**

Weight 2.7 kg
Protection rating . class IP 20 . III
Luminaire colour stratowhite