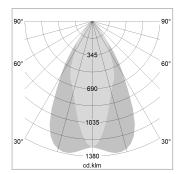

## LIGHT TECHNOLOGY

LED COB
Light colour Fish-Seafood
Luminous flux 2670 lm
System power 41 W
Luminaire Efficiency 65 lm/W
Reflector OvalBasic
Beam angle 60° x 40°