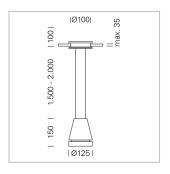

## Pendiro EC 125

Article number: 81070311

## **LUMINAIRE**

Weight 2.7 kg
Protection rating . class IP 20 . III
Luminaire colour stratowhite