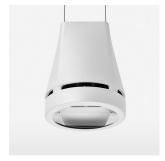

## Pendiro EC 125

Article number: 81070311

## **OPTIONAL**

RAL-colours, NCS-colours (powder coating or wet spraying) on inquiry, surface alloys on inquiry, honeycomb louver

Suspended luminaire with LED, rated life of the LED L80/B10 > 50000 h, chromaticity tolerance 2 SDCM (initial), reflector with oval light distribution pattern, reflector pure aluminium 99,99% in MIRO-Silver®, luminaire head die-cast aluminium, powder-coated, stratowhite, separate driver unit