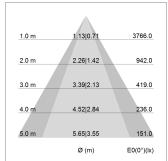

## LIGHT TECHNOLOGY

LED COB
Light colour Fish-Seafood
Luminous flux 2670 lm
System power 41 W
Luminaire Efficiency 65 lm/W
Reflector OvalBasic
Beam angle 60° x 40°