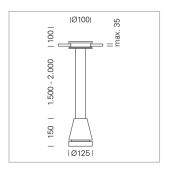

## Pendiro EC 125

Article number: 81080101

## **LUMINAIRE**

Weight 2.7 kg
Protection rating . class IP 20 . III
Luminaire colour stratoblack