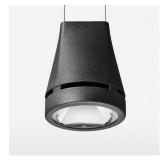

## **OPTIONAL**

RAL-colours, NCS-colours (powder coating or wet spraying) on inquiry, surface alloys on inquiry, honeycomb louver

Suspended luminaire with LED, rated life of the LED L80/B10 > 50000 h, chromaticity tolerance 2 SDCM (initial), reflector with circular light distribution pattern, reflector pure aluminium 99,99% in MIRO-Silver®, luminaire head die-cast aluminium, powder-coated, stratoblack, separate driver unit