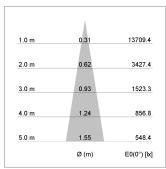

## LIGHT TECHNOLOGY

LED COB
Light colour Fish-Seafood
Luminous flux 2270 lm
System power 34 W
Luminaire Efficiency 68 lm/W
Reflector Spot
Beam angle 20°