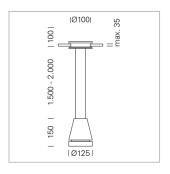

## Pendiro EC 125

Article number: 81080101

## **LUMINAIRE**

Weight 2.7 kg
Protection rating . class IP 20 . III
Luminaire colour stratoblack

## **OPTIONAL**

RAL-colours, NCS-colours (powder coating or wet spraying) on inquiry, surface alloys on inquiry, honeycomb louver

Suspended luminaire with LED, rated life of the LED L80/B10 > 50000 h, chromaticity tolerance 2 SDCM (initial), reflector with circular light distribution pattern, reflector pure aluminium 99,99% in MIRO-Silver®, luminaire head die-cast aluminium, powder-coated, stratoblack, separate driver unit