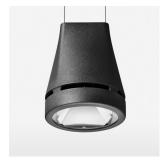

## Pendiro EC 125

Article number: 81080104

## **OPTIONAL**

RAL-colours, NCS-colours (powder coating or wet spraying) on inquiry, surface alloys on inquiry, honeycomb louver

Suspended luminaire with LED, rated life of the LED L80/B10 > 50000 h, colour rendering index CRI > 90, chromaticity tolerance 2 SDCM (initial), reflector with circular light distribution pattern, reflector pure aluminium 99,99% in MIRO-Silver®, luminaire head die-cast aluminium, powder-coated, stratoblack, separate driver unit