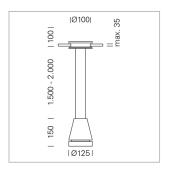

## Pendiro EC 125

Article number: 81080104

## **LUMINAIRE**

Weight 2.7 kg
Protection rating . class IP 20 . III
Luminaire colour stratoblack