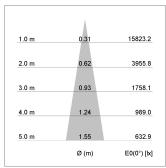

## LIGHT TECHNOLOGY

LED COB
Light colour PearlWhite
Luminous flux 2620 lm
System power 23 W
Luminaire Efficiency 112 lm/W
Reflector Spot
Beam angle 20°