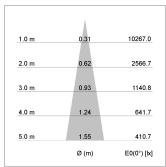

## LIGHT TECHNOLOGY

LED COB
Light colour Fish-Seafood
Luminous flux 1700 lm
System power 23 W
Luminaire Efficiency 73 lm/W
Reflector Spot
Beam angle 20°