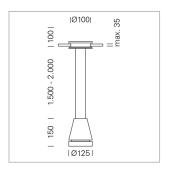

## Pendiro EC 125

Article number: 81080106

## **LUMINAIRE**

Weight 2.7 kg
Protection rating . class IP 20 . III
Luminaire colour stratosilver