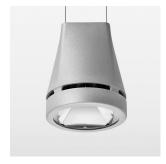

## Pendiro EC 125

Article number: 81080106

## **OPTIONAL**

RAL-colours, NCS-colours (powder coating or wet spraying) on inquiry, surface alloys on inquiry, honeycomb louver

Suspended luminaire with LED, rated life of the LED L80/B10 > 50000 h, chromaticity tolerance 2 SDCM (initial), reflector with circular light distribution pattern, reflector pure aluminium 99,99% in MIRO-Silver®, luminaire head die-cast aluminium, powder-coated, stratosilver, separate driver