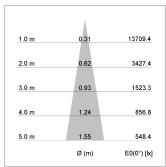

## LIGHT TECHNOLOGY

LED COB
Light colour Fish-Seafood
Luminous flux 2270 lm
System power 34 W
Luminaire Efficiency 68 lm/W
Reflector Spot
Beam angle 20°

Weight 2.7 kg
Protection rating . class IP 20 . III
Luminaire colour stratosilver