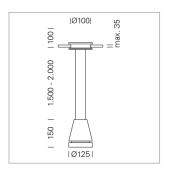

## Pendiro EC 125

Article number: 81080106

## LIGHT TECHNOLOGY

LED COB
Light colour Fish-Seafood
Luminous flux 2270 lm
System power 34 W
Luminaire Efficiency 68 lm/W
Reflector Spot
Beam angle 20°

Weight 2.7 kg
Protection rating . class IP 20 . III
Luminaire colour stratosilver

## **OPTIONAL**

RAL-colours, NCS-colours (powder coating or wet spraying) on inquiry, surface alloys on inquiry, honeycomb louver

Suspended luminaire with LED, rated life of the LED L80/B10 > 50000 h, chromaticity tolerance 2 SDCM (initial), reflector with circular light distribution pattern, reflector pure aluminium 99,99% in MIRO-Silver®, luminaire head die-cast aluminium, powder-coated, stratosilver, separate driver