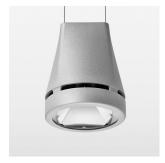

## **OPTIONAL**

RAL-colours, NCS-colours (powder coating or wet spraying) on inquiry, surface alloys on inquiry, honeycomb louver

Suspended luminaire with LED, rated life of the LED L80/B10 > 50000 h, chromaticity tolerance 2 SDCM (initial), reflector with circular light distribution pattern, reflector pure aluminium 99,99% in MIRO-Silver®, luminaire head die-cast aluminium, powder-coated, stratosilver, separate driver