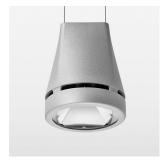

## Pendiro EC 125

Article number: 81080109

## **OPTIONAL**

RAL-colours, NCS-colours (powder coating or wet spraying) on inquiry, surface alloys on inquiry, honeycomb louver

Suspended luminaire with LED, rated life of the LED L80/B10 > 50000 h, colour rendering index CRI > 90, chromaticity tolerance 2 SDCM (initial), reflector with circular light distribution pattern, reflector pure aluminium 99,99% in MIRO-Silver®, luminaire head die-cast aluminium, powder-coated, stratosilver, separate driver unit