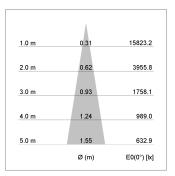

## LIGHT TECHNOLOGY

LED COB
Light colour PearlWhite
Luminous flux 2620 lm
System power 23 W
Luminaire Efficiency 112 lm/W
Reflector Spot
Beam angle 20°