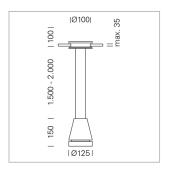

## Pendiro EC 125

Article number: 81080173

## **LUMINAIRE**

Weight 2.7 kg
Protection rating . class IP 20 . III
Luminaire colour stratowhite

## **OPTIONAL**

RAL-colours, NCS-colours (powder coating or wet spraying) on inquiry, surface alloys on inquiry, honeycomb louver

Suspended luminaire with LED, rated life of the LED L80/B10 > 50000 h, chromaticity tolerance 3 SDCM (initial), reflector with circular light distribution pattern, reflector pure aluminium 99,99% in MIRO-Silver®, luminaire head die-cast aluminium, powder-coated, stratowhite, separate driver unit