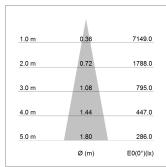

## LIGHT TECHNOLOGY

LED COB
Light colour Sun
Luminous flux 1660 lm
System power 23 W
Luminaire Efficiency 72 lm/W
Reflector Spot
Beam angle 20°