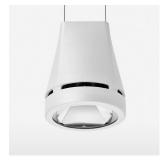

## Pendiro EC 125

Article number: 81080173

## **OPTIONAL**

RAL-colours, NCS-colours (powder coating or wet spraying) on inquiry, surface alloys on inquiry, honeycomb louver

Suspended luminaire with LED, rated life of the LED L80/B10 > 50000 h, chromaticity tolerance 3 SDCM (initial), reflector with circular light distribution pattern, reflector pure aluminium 99,99% in MIRO-Silver®, luminaire head die-cast aluminium, powder-coated, stratowhite, separate driver unit