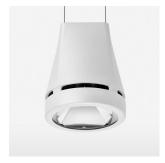

## Pendiro EC 125

Article number: 81080173

## **OPTIONAL**

RAL-colours, NCS-colours (powder coating or wet spraying) on inquiry, surface alloys on inquiry, honeycomb louver

Suspended luminaire with LED, rated life of the LED L80/B10 > 50000 h, chromaticity tolerance 3 SDCM (initial), reflector with circular light distribution pattern, reflector pure aluminium 99,99% in MIRO-Silver®, luminaire head die-cast aluminium, powder-coated, stratowhite, separate driver unit