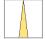

## LIGHT TECHNOLOGY

LED COB
Light colour 927
Luminous flux 3850 lm
System power 41 W
Luminaire Efficiency 94 lm/W
Reflector Spot
Beam angle 20°