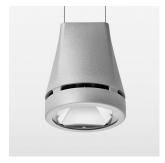

## Pendiro EC 125

Article number: 81080255

## **OPTIONAL**

RAL-colours, NCS-colours (powder coating or wet spraying) on inquiry, surface alloys on inquiry, honeycomb louver

Suspended luminaire with LED, rated life of the LED L80/B10 > 50000 h, colour rendering index CRI > 90, chromaticity tolerance 2 SDCM (initial), reflector with circular light distribution pattern, reflector pure aluminium 99,99% in MIRO-Silver®, luminaire head die-cast aluminium, powder-coated, stratosilver, separate driver unit