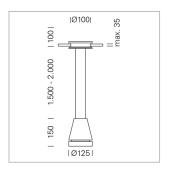

## Pendiro EC 125

Article number: 81080255

## **LUMINAIRE**

Weight 2.7 kg
Protection rating . class IP 20 . III
Luminaire colour stratosilver

## **OPTIONAL**

RAL-colours, NCS-colours (powder coating or wet spraying) on inquiry, surface alloys on inquiry, honeycomb louver

Suspended luminaire with LED, rated life of the LED L80/B10 > 50000 h, colour rendering index CRI > 90, chromaticity tolerance 2 SDCM (initial), reflector with circular light distribution pattern, reflector pure aluminium 99,99% in MIRO-Silver®, luminaire head die-cast aluminium, powder-coated, stratosilver, separate driver unit