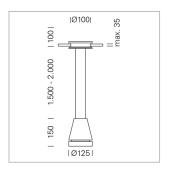

## Pendiro EC 125

Article number: 81080301

## **LUMINAIRE**

Weight 2.7 kg
Protection rating . class IP 20 . III
Luminaire colour stratoblack