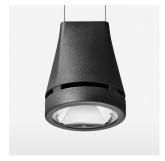

## Pendiro EC 125

Article number: 81080301

## **OPTIONAL**

RAL-colours, NCS-colours (powder coating or wet spraying) on inquiry, surface alloys on inquiry, honeycomb louver

Suspended luminaire with LED, rated life of the LED L80/B10 > 50000 h, chromaticity tolerance 2 SDCM (initial), reflector with circular light distribution pattern, reflector pure aluminium 99,99% in MIRO-Silver®, luminaire head die-cast aluminium, powder-coated, stratoblack, separate driver unit