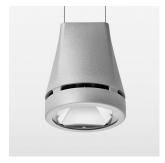

## Pendiro EC 125

Article number: 81080309

## **OPTIONAL**

RAL-colours, NCS-colours (powder coating or wet spraying) on inquiry, surface alloys on inquiry, honeycomb louver

Suspended luminaire with LED, rated life of the LED L80/B10 > 50000 h, colour rendering index CRI > 90, chromaticity tolerance 2 SDCM (initial), reflector with circular light distribution pattern, reflector pure aluminium 99,99% in MIRO-Silver®, luminaire head die-cast aluminium, powder-coated, stratosilver, separate driver unit