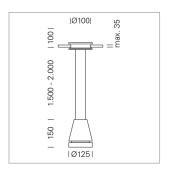

## Pendiro EC 125

Article number: 81080309

## **LUMINAIRE**

Weight 2.7 kg
Protection rating . class IP 20 . III
Luminaire colour stratosilver