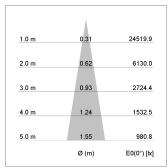

## LIGHT TECHNOLOGY

LED COB
Light colour PearlWhite
Luminous flux 4060 lm
System power 41 W
Luminaire Efficiency 99 lm/W
Reflector Spot
Beam angle 20°