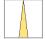

## LIGHT TECHNOLOGY

LED COB
Light colour PearlWhite
Luminous flux 4060 lm
System power 41 W
Luminaire Efficiency 99 lm/W
Reflector Spot
Beam angle 20°