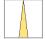

## LIGHT TECHNOLOGY

LED COB
Light colour PearlWhite
Luminous flux 4060 lm
System power 41 W
Luminaire Efficiency 99 lm/W
Reflector Spot
Beam angle 20°

Weight 2.7 kg
Protection rating . class IP 20 . III
Luminaire colour stratowhite

## **OPTIONEEL**

RAL-colours, NCS-colours (powder coating or wet spraying) on inquiry, surface alloys on inquiry, honeycomb louver

Suspended luminaire with LED, rated life of the LED L80/B10 > 50000 h, colour rendering index CRI > 90, chromaticity tolerance 2 SDCM (initial), reflector with circular light distribution pattern, reflector pure aluminium 99,99% in MIRO-Silver®, luminaire head die-cast aluminium, powder-coated, stratowhite, separate driver unit