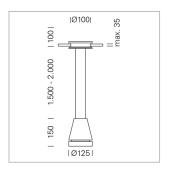

## Pendiro EC 125

Article number: 81080314

## LIGHT TECHNOLOGY

LED COB
Light colour PearlWhite
Luminous flux 4060 lm
System power 41 W
Luminaire Efficiency 99 lm/W
Reflector Spot
Beam angle 20°

Weight 2.7 kg
Protection rating . class IP 20 . III
Luminaire colour stratowhite

## **OPTIONEEL**

RAL-colours, NCS-colours (powder coating or wet spraying) on inquiry, surface alloys on inquiry, honeycomb louver

Suspended luminaire with LED, rated life of the LED L80/B10 > 50000 h, colour rendering index CRI > 90, chromaticity tolerance 2 SDCM (initial), reflector with circular light distribution pattern, reflector pure aluminium 99,99% in MIRO-Silver®, luminaire head die-cast aluminium, powder-coated, stratowhite, separate driver unit