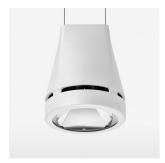

## Pendiro EC 125

Article number: 81080314

## **OPTIONEEL**

RAL-colours, NCS-colours (powder coating or wet spraying) on inquiry, surface alloys on inquiry, honeycomb louver

Suspended luminaire with LED, rated life of the LED L80/B10 > 50000 h, colour rendering index CRI > 90, chromaticity tolerance 2 SDCM (initial), reflector with circular light distribution pattern, reflector pure aluminium 99,99% in MIRO-Silver®, luminaire head die-cast aluminium, powder-coated, stratowhite, separate driver unit