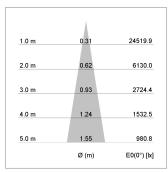

## LIGHT TECHNOLOGY

LED COB
Light colour PearlWhite
Luminous flux 4060 lm
System power 41 W
Luminaire Efficiency 99 lm/W
Reflector Spot
Beam angle 20°

Weight 2.7 kg
Protection rating . class IP 20 . III
Luminaire colour stratowhite