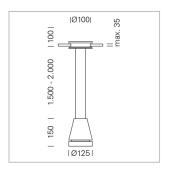

## Pendiro EC 125

Article number: 81080315

## **LUMINAIRE**

Weight 2.7 kg
Protection rating . class IP 20 . III
Luminaire colour stratowhite

## **OPTIONAL**

RAL-colours, NCS-colours (powder coating or wet spraying) on inquiry, surface alloys on inquiry, honeycomb louver

Suspended luminaire with LED, rated life of the LED L80/B10 > 50000 h, chromaticity tolerance 3 SDCM (initial), reflector with circular light distribution pattern, reflector pure aluminium 99,99% in MIRO-Silver®, luminaire head die-cast aluminium, powder-coated, stratowhite, separate driver unit