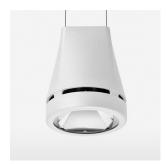

## **LUMINAIRE**

Weight 2.7 kg
Protection rating . class IP 20 . III
Luminaire colour stratowhite

## **OPTIONAL**

RAL-colours, NCS-colours (powder coating or wet spraying) on inquiry, surface alloys on inquiry, honeycomb louver

Suspended luminaire with LED, rated life of the LED L80/B10 > 50000 h, chromaticity tolerance 3 SDCM (initial), reflector with circular light distribution pattern, reflector pure aluminium 99,99% in MIRO-Silver®, luminaire head die-cast aluminium, powder-coated, stratowhite, separate driver unit