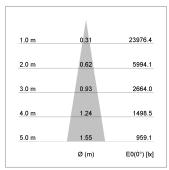

## LIGHT TECHNOLOGY

LED COB
Light colour GoldenBread
Luminous flux 4120 lm
System power 41 W
Luminaire Efficiency 100 lm/W
Reflector Spot
Beam angle 20°