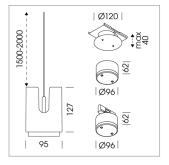

## Pendiro IC

Article number: 80680005

## **LUMINAIRE**

Weight 0.8 kg
Protection rating . class IP 20 . III
Luminaire colour stratoblack

## **OPCJA**

RAL-colours, NCS colours (powder coating or wet spraying) on inquiry, surface alloys on inquiry

Suspended luminaire with LED, rated life of the LED L80/B10 > 50000 h, chromaticity tolerance 2 SDCM (initial), LED hybrid technology, 3D silicone lens to reduce the proportion of scattered light, reflector with circular light distribution pattern, reflector pure aluminium 99,99% in MIRO-Silver®, segmented and faceted, exchangeable reflector unit in high-sheen black plastic, with glass cover, luminaire housing die-cast aluminium, powder-coated, stratoblack, separate driver unit