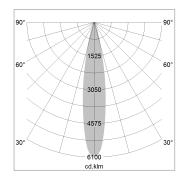

## LIGHT TECHNOLOGY

LED COB
Light colour BeColor
Luminous flux 2010 lm
System power 23 W
Luminaire Efficiency 85 lm/W
Reflector Spot
Beam angle 20°