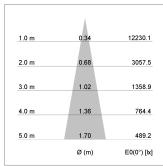

## LIGHT TECHNOLOGY

LED COB
Light colour BeColor
Luminous flux 2010 lm
System power 23 W
Luminaire Efficiency 85 lm/W
Reflector Spot
Beam angle 20°