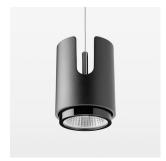

## Pendiro IC

Article number: 80680005

## **OPCJA**

RAL-colours, NCS colours (powder coating or wet spraying) on inquiry, surface alloys on inquiry

Suspended luminaire with LED, rated life of the LED L80/B10 > 50000 h, chromaticity tolerance 2 SDCM (initial), LED hybrid technology, 3D silicone lens to reduce the proportion of scattered light, reflector with circular light distribution pattern, reflector pure aluminium 99,99% in MIRO-Silver®, segmented and faceted, exchangeable reflector unit in high-sheen black plastic, with glass cover, luminaire housing die-cast aluminium, powder-coated, stratoblack, separate driver unit