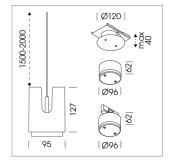

#### **LUMINAIRE**

Weight 0.8 kg
Protection rating . class IP 20 . III
Luminaire colour stratowhite

## 76500055 recessed canopy,

Mounting plate with accessories for recessed fitting, Connecting cable with plug

connection for driver unit (order separately), cover sheet steel, powder-coated, stratowhite