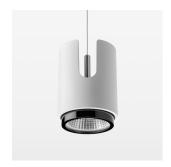

# Pendiro IC

Article number: 80680031

## **OPTIONAL**

RAL-colours, NCS colours (powder coating or wet spraying) on inquiry, surface alloys on inquiry

Suspended luminaire with LED, rated life of the LED L80/B10 > 50000 h, colour rendering index CRI > 90, chromaticity tolerance 2 SDCM (initial), LED hybrid technology, 3D silicone lens to reduce the proportion of scattered light, reflector with circular light distribution pattern, reflector pure aluminium 99,99% in MIRO-Silver®, segmented and faceted, exchangeable reflector unit in high-sheen black plastic, with glass cover, luminaire housing die-cast aluminium, powder-coated, stratowhite, separate driver unit