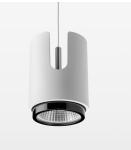

#### OPTIONAL

RAL-colours, NCS colours (powder coating or wet spraying) on inquiry, surface alloys on inquiry

Suspended luminaire with LED, rated life of the LED L80/B10 > 50000 h, colour rendering index CRI > 90, chromaticity tolerance 2 SDCM (initial), LED hybrid technology, 3D silicone lens to reduce the proportion of scattered light, reflector with circular light distribution pattern, reflector pure aluminium 99,99% in MIRO-Silver®, segmented and faceted, exchangeable reflector unit in high-sheen black plastic, with glass cover, luminaire housing die-cast aluminium, powder-coated, stratowhite, separate driver unit