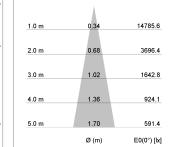

# LIGHT TECHNOLOGY

LED Light colour Luminous flux System power Luminaire Efficiency Reflector Beam angle COB PearlWhite 2430 lm 23 W 104 lm/W Spot 20°