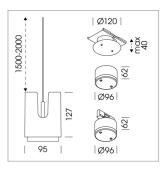

### LUMINAIRE

Weight Protection rating . class Luminaire colour 0.8 kg IP 20 . III stratowhite

#### OPTIONAL

RAL-colours, NCS colours (powder coating or wet spraying) on inquiry, surface alloys on inquiry

Suspended luminaire with LED, rated life of the LED L80/B10 > 50000 h, colour rendering index CRI > 90, chromaticity tolerance 2 SDCM (initial), LED hybrid technology, 3D silicone lens to reduce the proportion of scattered light, reflector with circular light distribution pattern, reflector pure aluminium 99,99% in MIRO-Silver®, segmented and faceted, exchangeable reflector unit in high-sheen black plastic, with glass cover, luminaire housing die-cast aluminium, powder-coated, stratowhite, separate driver unit