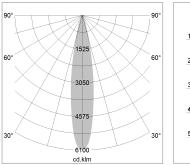

# LIGHT TECHNOLOGY

LED Light colour Luminous flux System power Luminaire Efficiency Reflector Beam angle COB PearlWhite 2430 lm 23 W 104 lm/W Spot 20°