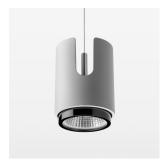

## **OPTIONAL**

RAL-colours, NCS colours (powder coating or wet spraying) on inquiry, surface alloys on inquiry

Suspended luminaire with LED, rated life of the LED L80/B10 > 50000 h, colour rendering index CRI > 90, chromaticity tolerance 2 SDCM (initial), , reflector with circular light distribution pattern, reflector pure aluminium 99,99% in MIRO-Silver®, segmented and faceted, exchangeable reflector unit in high-sheen black plastic, with glass cover, luminaire housing die-cast aluminium, powder-coated, stratosilver, separate driver unit