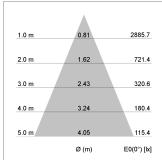

## LIGHT TECHNOLOGY

LED СОВ Light colour 927 Luminous flux 1640 lm 15 W System power Luminaire Efficiency 104 lm/W Reflector Flood Beam angle 44°