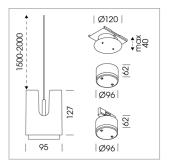

## **LUMINAIRE**

Weight 0.8 kg Protection rating . class IP 20 . III Luminaire colour stratosilver

## **OPTIONAL**

RAL-colours, NCS colours (powder coating or wet spraying) on inquiry, surface alloys on inquiry

Suspended luminaire with LED, rated life of the LED L80/B10 > 50000 h, colour rendering index CRI > 90, chromaticity tolerance 2 SDCM (initial), , reflector with circular light distribution pattern, reflector pure aluminium 99,99% in MIRO-Silver®, segmented and faceted, exchangeable reflector unit in high-sheen black plastic, with glass cover, luminaire housing die-cast aluminium, powder-coated, stratosilver, separate driver unit

76500053 recessed canopy,

Mounting plate with accessories for recessed fitting, Connecting cable with

connection for driver unit (order separately), cover sheet steel, powder-coated,

76500050 driver unit, Fix Current,