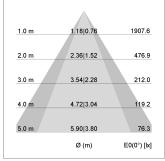

#### LIGHT TECHNOLOGY

LED COB
Light colour PearlWhite
Luminous flux 1690 lm
System power 15 W
Luminaire Efficiency 107 lm/W
Reflector OvalBasic
Beam angle 60° x 40°