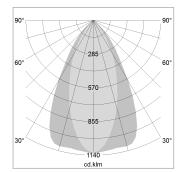

#### LIGHT TECHNOLOGY

LED COB
Light colour PearlWhite
Luminous flux 1690 lm
System power 15 W
Luminaire Efficiency 107 lm/W
Reflector OvalBasic
Beam angle 60° x 40°