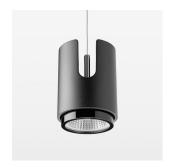

# Pendiro IC

Article number: 80710007

## **OPTIONAL**

RAL-colours, NCS colours (powder coating or wet spraying) on inquiry, surface alloys on inquiry

Suspended luminaire with LED, rated life of the LED L80/B10 > 50000 h, colour rendering index CRI > 90, chromaticity tolerance 2 SDCM (initial), LED hybrid technology, 3D silicone lens to reduce the proportion of scattered light, reflector with oval light distribution pattern, reflector pure aluminium 99,99% in MIRO-Silver®, segmented, exchangeable reflector unit in high-sheen black plastic, with glass cover, luminaire housing die-cast aluminium, powder-coated, stratoblack, separate driver unit