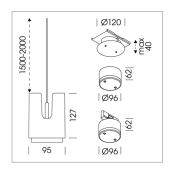

#### **LUMINAIRE**

Weight 0.8 kg
Protection rating . class IP 20 . III
Luminaire colour stratoblack

## 76500054 recessed canopy,

Mounting plate with accessories for recessed fitting, Connecting cable with plug

connection for driver unit (order separately), cover sheet steel, powder-coated, stratoblack