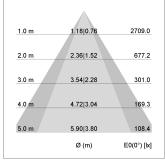

#### LIGHT TECHNOLOGY

LED COB
Light colour PearlWhite
Luminous flux 2400 lm
System power 23 W
Luminaire Efficiency 103 lm/W
Reflector OvalBasic
Beam angle 60° x 40°