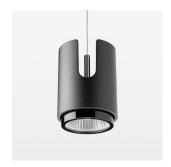

# Pendiro IC

Article number: 80710007

## **OPTIONAL**

RAL-colours, NCS colours (powder coating or wet spraying) on inquiry, surface alloys on inquiry

| Ø120 |

Suspended luminaire with LED, rated life of the LED L80/B10 > 50000 h, colour rendering index CRI > 90, chromaticity tolerance 2 SDCM (initial), LED hybrid technology, 3D silicone lens to reduce the proportion of scattered light, reflector with oval light distribution pattern, reflector pure aluminium 99,99% in MIRO-Silver®, segmented, exchangeable reflector unit in high-sheen black plastic, with glass cover, luminaire housing die-cast aluminium, powder-coated, stratoblack, separate driver unit