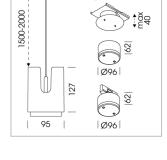

# Pendiro IC

Article number: 80710007

#### **LUMINAIRE**

Weight 0.8 kg
Protection rating . class IP 20 . III
Luminaire colour stratoblack

## **OPTIONAL**

RAL-colours, NCS colours (powder coating or wet spraying) on inquiry, surface alloys on inquiry

| Ø120 |

Suspended luminaire with LED, rated life of the LED L80/B10 > 50000 h, colour rendering index CRI > 90, chromaticity tolerance 2 SDCM (initial), LED hybrid technology, 3D silicone lens to reduce the proportion of scattered light, reflector with oval light distribution pattern, reflector pure aluminium 99,99% in MIRO-Silver®, segmented, exchangeable reflector unit in high-sheen black plastic, with glass cover, luminaire housing die-cast aluminium, powder-coated, stratoblack, separate driver unit